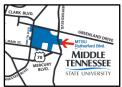

**Enter MTSU from Rutherford Blvd** (see link above and small image to the right). It is the most efficient entrance to the areas we are using. Follow signs for STEM EXPO parking, etc. once you get to that entrance.