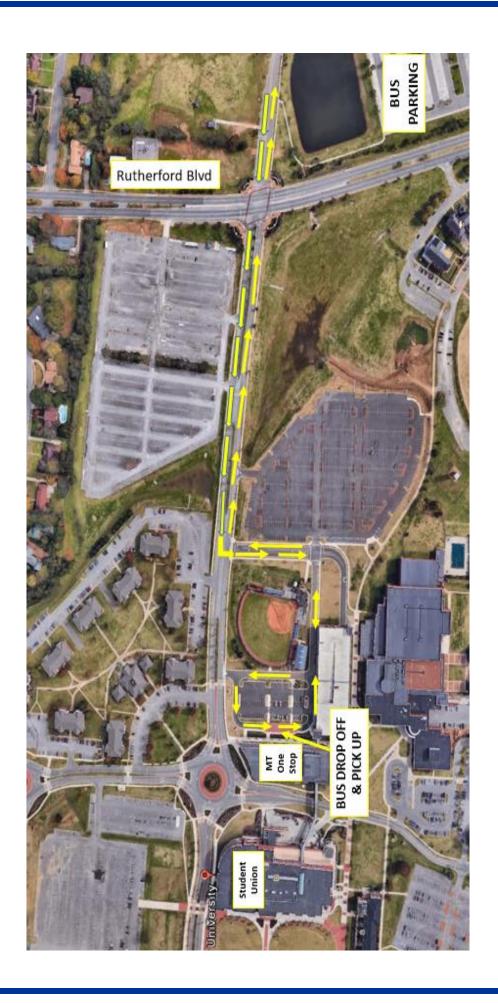

**Bus Unloading:** Buses unload at "MT One Stop" (also labeled SSAC on MTSU map in the link above).

Buses **enter** the MTSU campus at **Rutherford Blvd. entrance** (turning onto MTSU Blvd.). They take the **FIRST LEFT** and then the **first right**. They will pass the softball field on their right, and then **turn right** following the outer path of the MT One Stop parking lot. **Turn left** and **then left again** to the drop off area (marked with red brick pavement) directly in front of MT One Stop.

**NOTE:** If you miss the first LEFT, you will have to go forward, and then 360 degrees around the traffic circle heading back the way you came. Then take the second right and follow the directions above.

**Bus Parking:** Buses continue "circling" out of the MT One Stop parking lot by turning **Left** after dropping off students, then take the **first left**, then **right back** on to the road you came in on. Cross Rutherford Blvd and park the buses in the big open parking lot called the Rutherford Lot (at the red arrow).

**Bus Loading:** Students will load at the MT One STOP where they unloaded. Students will return to the One Stop between 12:45 and 1:30 p..m.

Physical address for the bus drop-off/pick-up point:

MT One Stop (SSAC): 1860 Blue Raider Drive, Murfreesboro, TN 37132