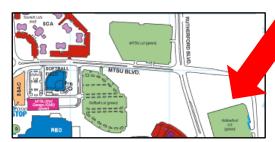

**Bus Parking:** Buses continue "circling" out of the MT One Stop parking lot by turning **Left** after dropping off students, then take the **first left**, then **right back** on to the road you came in on. Cross Rutherford Blvd and park the buses in the big open parking lot called the Rutherford Lot (at the red arrow).